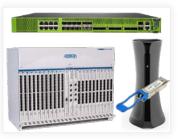

#### HFC

Coaxial 75 ohms Copper Audio Visual & Satellite Trunk Cable Hardline Connectors