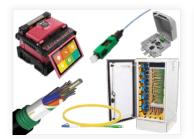

#### **ACTIVES**

Broadband Access Core and Edge Network Transceivers Network Security Wireless (Wi-Fi) Timing & Synchronization